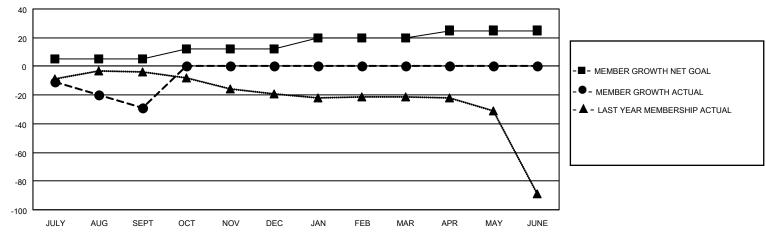

#### GOALS AND ACTUAL MEMBERS CUMULATIVE

| DROPPED CLUBS: 1 |    | 7 CLUBS OF 48 ADDED 1 OR<br>MORE NEW MEMBERS | GENDER DISTRIBUTION                 |              |  |
|------------------|----|----------------------------------------------|-------------------------------------|--------------|--|
|                  |    | MORE NEW MEMBERS                             | MALE                                | 707 (59.66%) |  |
|                  |    |                                              | FEMALE 478 (40.34%)                 |              |  |
| DROPPED MEMBERS  |    |                                              | NON BINARY                          | 0 (0.00%)    |  |
|                  | _  |                                              | PREFER NOT TO ANSWER                | 0 (0.00%)    |  |
| DECEASED         | 5  |                                              |                                     |              |  |
| CLUB CANCELLED   | 2  | CLICK HERE FOR CUMULATIVE                    | TOTAL FAMILY UNIT MEMBERS 272       |              |  |
| OTHER            | 30 | MEMBERSHIP DATA                              |                                     |              |  |
| TOTAL            | 37 |                                              | FAMILY MEMBERS PAYING HALF DUES 141 |              |  |
|                  |    |                                              |                                     |              |  |

## District 20 O

| Clubs                 |               |           |               | Members               |                         |                         |                                                    |
|-----------------------|---------------|-----------|---------------|-----------------------|-------------------------|-------------------------|----------------------------------------------------|
| RESULTS FOR 2022-2023 |               |           |               | RESULTS FOR 2022-2023 |                         |                         |                                                    |
| QUARTER               | NEW CLUB GOAL | NEW CLUBS | DROPPED CLUBS | QUARTER MEM           | IBER GROWTH NET<br>GOAL | MEMBER GROWTH<br>ACTUAL | DROPPED<br>MEMBERS ACTUAL<br>(including transfers) |
| JULY/AUG/SEPT         | 0             | 0         | 1             | JULY/AUG/SEPT         | 5                       | 14                      | 37                                                 |
| OCT/NOV/DEC           | 0             | 0         | 0             | OCT/NOV/DEC           | 7                       | 0                       | 0                                                  |
| JAN/FEB/MAR           | 0             | 0         | 0             | JAN/FEB/MAR           | 8                       | 0                       | 0                                                  |
| APR/MAY/JUNE          | 1             | 0         | 0             | APR/MAY/JUNE          | 5                       | 0                       | 0                                                  |